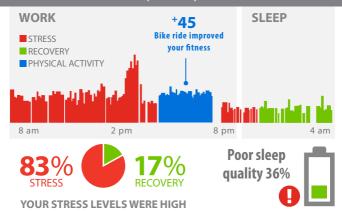

## MEASURE - SEE THE RESULTS - GET THE BALANCE RIGHT!

FIRSTBEAT LIFESTYLE ASSESSMENT





MANAGE STRESS



ENHANCE RECOVERY



EXERCISE RIGHT

Multiday, in-depth analysis reveals how to improve your well-being and performance.



"I realized I am able to exercise more efficiently and be more active in my daily life"

>90%
RECOMMENDS

## THURSDAY Busy workday





www.firstbeat.com/work-well-being

Ask for more



## FIND THE BALANCE

**BETWEEN WORK, LEISURE AND SLEEP** 

FIRSTBEAT LIFESTYLE ASSESSMENT





MANAGE STRESS



ENHANCE RECOVERY



EXERCISE RIGHT

Multiday, in-depth analysis reveals how to improve your well-being and performance.



"I realized I am able to exercise more efficiently and be more active in my daily life"



## THURSDAY Busy workday





www.firstbeat.com/work-well-being

Ask for more