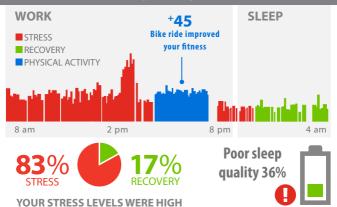

## MEASURE - SEE THE RESULTS - GET THE BALANCE RIGHT!

FIRSTBEAT LIFESTYLE ASSESSMENT





MANAGE STRESS



ENHANCE RECOVERY



EXERCISE RIGHT

Multiday, in-depth analysis reveals how to improve your well-being and performance.



"I realized I am able to exercise more efficiently and be more active in my daily life"

>90%
RECOMMENDS

## THURSDAY Busy workday





www.firstbeat.com/work-well-being

Ask for more



## FIND THE BALANCE

**BETWEEN WORK, LEISURE AND SLEEP** 

FIRSTBEAT LIFESTYLE ASSESSMENT





MANAGE STRESS



ENHANCE RECOVERY



EXERCISE RIGHT

Multiday, in-depth analysis reveals how to improve your well-being and performance.



"I realized I am able to exercise more efficiently and be more active in my daily life"



## THURSDAY Busy workday





www.firstbeat.com/work-well-being

Ask for more