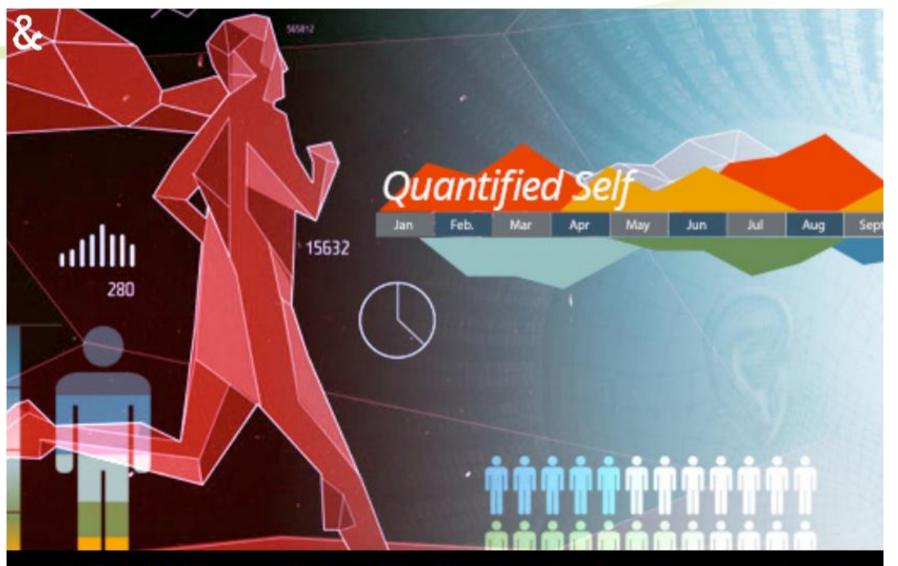

#### We are...

Among the jobs of future...today #11

Quantified Self Personal Trainer: A health trainer who not only recommends and curates diets, but also analyzes personal and fitness routine data to create optimum personal life choices.